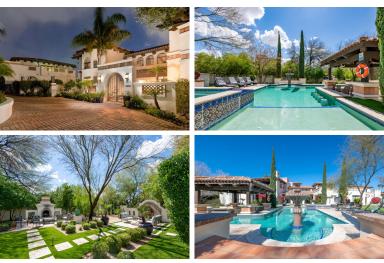

## GOSNELL MANSION For Sale: \$8.5M

#### 3265 E. Valley Vista Lane, Paradise Valley, AZ 85253

Sample sketches for renovation and to add square footage.

This will be customized for a buyer.

2023 ARMES

testani design troupe, inc. 4747 north scottsdale road unit c1008 scottsdale, az 85251